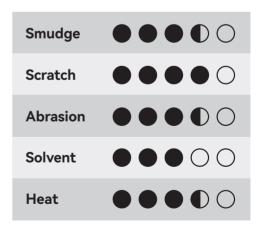

#### **RIBBON RESISTANCE**

Hangzhou Sunavin New Material Co.,LTD Room 412, 4th Floor, No. 268 Daguan Road, Gongshu District, Hangzhou City, Zhejiang Province, China WhatsApp/ Wechat: +86 15669559827 E-Mail: grace@sunavin.com Website: www.sunavin.com