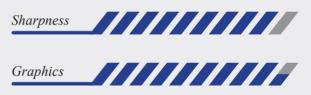

#### **PRINTING PERFORMANCE**

| Darkness             | 1.9 ODR                |
|----------------------|------------------------|
| Sharpness            | 90 %                   |
| Transfer Sensitivity | 80 %                   |
| Print Speed          | 254.0 mm/s<br>(10 ips) |
| Energy Setting       | Medium                 |
| Melting Point        | 75 ℃                   |