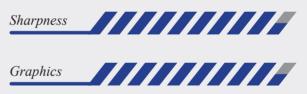

# **PRINTING PERFORMANCE**

| Darkness             | 1.9 ODR                |
|----------------------|------------------------|
| Sharpness            | 95 %                   |
| Transfer Sensitivity | 100 %                  |
| Print Speed          | 609.6 mm/s<br>(24 ips) |
| Energy Setting       | Medium to High         |
| Melting Point        | 78 ℃                   |

# **PRINTING QUALITY**

| STORAGE CONDITIONS |                                 |  |
|--------------------|---------------------------------|--|
| Temperature        | 5°C - 35°C (41°F - 95°F)        |  |
| Humidity           | 20% - 80% (RH)                  |  |
| Avoid              | Direct sunlight                 |  |
|                    | High temperature & humidityhigh |  |
|                    | Exposure to chemicals           |  |