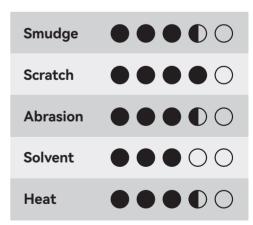

Compared to standard near-edge ribbons, SV316 provides enhanced resistance to smudging, scratching, and moderate solvents, making it ideal for industrial applications such as food packaging, pharmaceutical coding, and cosmetics labeling.

#### **RIBBON RESISTANCE**

Hangzhou Sunavin New Material Co.,LTD Room 412, 4th Floor, No. 268 Daguan Road, Gongshu District, Hangzhou City, Zhejiang Province, China WhatsApp/ Wechat: +86 15669559827 E-Mail: grace@sunavin.com Website: www.sunavin.com