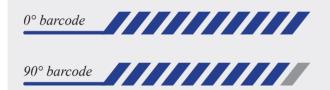

# **PRINTING PERFORMANCE**

| Darkness             | 1.9 ODR                |
|----------------------|------------------------|
| Sharpness            | 95 %                   |
| Transfer Sensitivity | 100 %                  |
| Print Speed          | 609.6 mm/s<br>(24 ips) |
| Energy Setting       | Medium to High         |
| Melting Point        | 78 ℃                   |