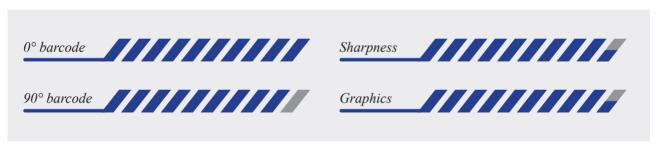

#### **RIBBON RESISTANCE**

| Smudge   |  |
|----------|--|
| Scratch  |  |
| Abrasion |  |
| Solvent  |  |
| Heat     |  |

Hangzhou Sunavin New Material Co.,LTD

Room 412, 4th Floor, No. 268 Daguan Road, Gongshu District, Hangzhou City, Zhejiang Province, China