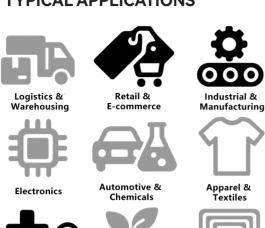

Film
- Matt / Gloss Silver PET
- UV-Coated Films

| RIBBON PROPERTIES    |            |
|----------------------|------------|
| PET Film Thickness   | 4.0±0.3 μm |
| Ribbon Thickness     | 6.0±0.3 μm |
| Ink Layer Thickness  | 2.0±0.3 μm |
| Color                | Black      |
| Compatible Printhead | Near-edge  |

| PRINTING PERFORMANCE |                        |
|----------------------|------------------------|
| Darkness             | 1.6 ODR                |
| Sharpness            | 95 %                   |
| Transfer Sensitivity | 80 %                   |
| Print Speed          | 355.6 mm/s<br>(14 ips) |
| Energy Setting       | Medium to High         |
| Melting Point        | 88 ℃                   |

#### **CERTIFICATIONS & APPROVALS**















#### **TYPICAL APPLICATIONS**



Horticulture &

RFID

Special Use



### **PRINTING QUALITY**

Healthcare & Pharmaceuticals



| STORAGE CONDITIONS |                                 |  |
|--------------------|---------------------------------|--|
| Temperature        | 5°C - 35°C (41°F - 95°F)        |  |
| Humidity           | 20% - 80% (RH)                  |  |
| Avoid              | Direct sunlight                 |  |
|                    | High temperature & humidityhigh |  |
|                    | Exposure to chemicals           |  |

#### **RIBBON RESISTANCE**

| Smudge   |  |
|----------|--|
| Scratch  |  |
| Abrasion |  |
| Solvent  |  |
| Heat     |  |

Hangzhou Sunavin New Material Co.,LTD

Room 412, 4th Floor, No. 268 Daguan Road, Gongshu District, Hangzhou City, Zhejiang Province, China

WhatsApp/ Wechat: